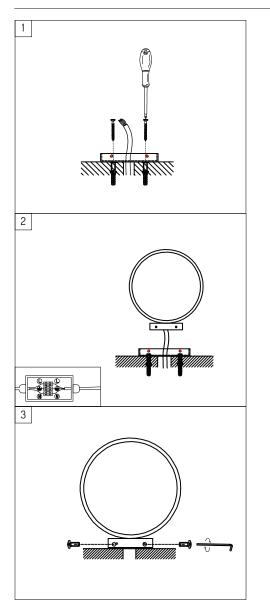

# FAUNA

Floor/Wall-mounted Luminaires

IP Rating Material Install 65 Aluminum 1x 🛓

R

CAUTION – This product must be installed by a qualified installer Please read instruction manual carefully before installing luminaire

### Product type

Wiring