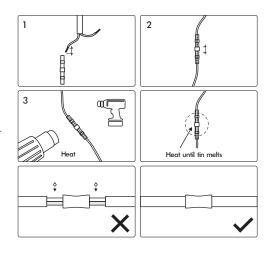

damage caused by misuse, improper installation, improper operation and/or modifications carried out by the purchaser or third parties. This product shall not be used as a 'working light' during construction. This will result in the warranty of the product to be void. For warranty duration, please refer to the data sheet.

Install Person/s

### Product type

Wiring



## Corrosion protection

It is important to note that care must be taken during installation or maintenance to ensure that the surface of the luminaire is not damaged. Any damage, which is exposed to moisture will result in corrosion occurring.

Please also note that any chemical applications on the luminaire or chemical contact via installation will cause corrosion of the surface of the luminaire and will void the warranty.



## Standard installation