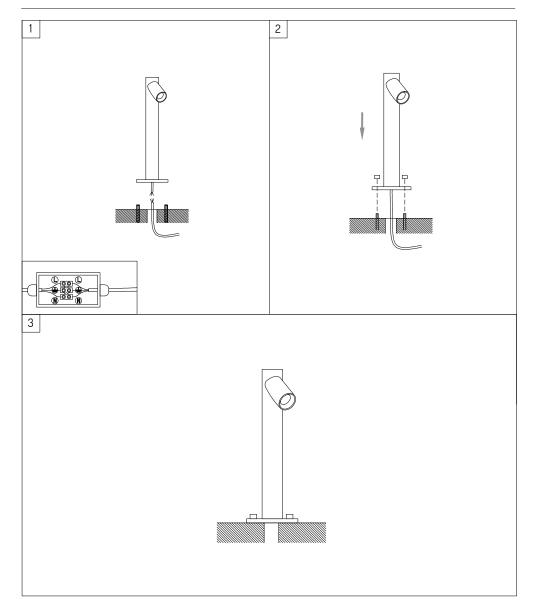

r installation, improper operation and/or modifications carried out by the purchaser or third parties. This product shall not be used as a 'working light' during construction. This will result in the warranty of the product to be void. For warranty duration, please refer to the data sheet.

Install Person/s

1x 💄

## Product type

Wiring



# Corrosion protection

It is important to note that care must be taken during installation or maintenance to ensure that the surface of the luminaire is not damaged. Any damage, which is exposed to moisture will result in corrosion occurring.

Please also note that any chemical applications on the luminaire or chemical contact via installation will cause corrosion of the surface of the luminaire and will void the warranty.



## Standard installation