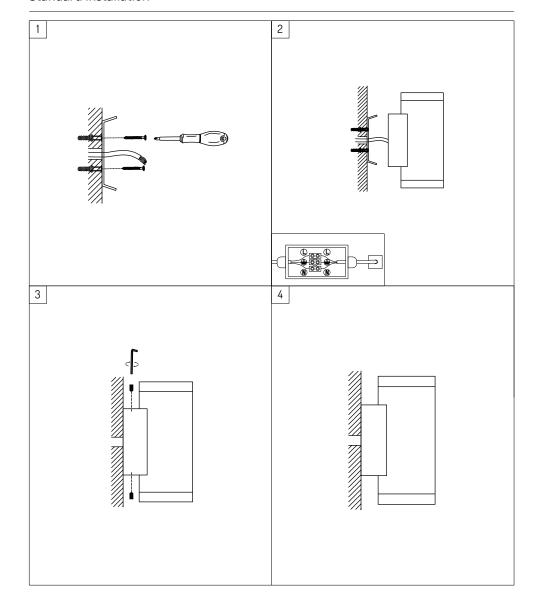

d by misuse, improper installation, improper operation and/or modifications carried out by the purchaser or third parties. This product shall not be used as a 'working light' during construction. This will result in the warranty of the product to be void. For warranty duration, please refer to the data sheet.

### Product type

# Corrosion protection

It is important to note that care must be taken during installation or maintenance to ensure that the surface of the luminaire is not damaged. Any damage, which is exposed to moisture will result in corrosion occurring.

Please also note that any chemical applications on the luminaire or chemical contact via installation will cause corrosion of the surface of the luminaire and will void the warranty.

### Wiring



### Standard installation