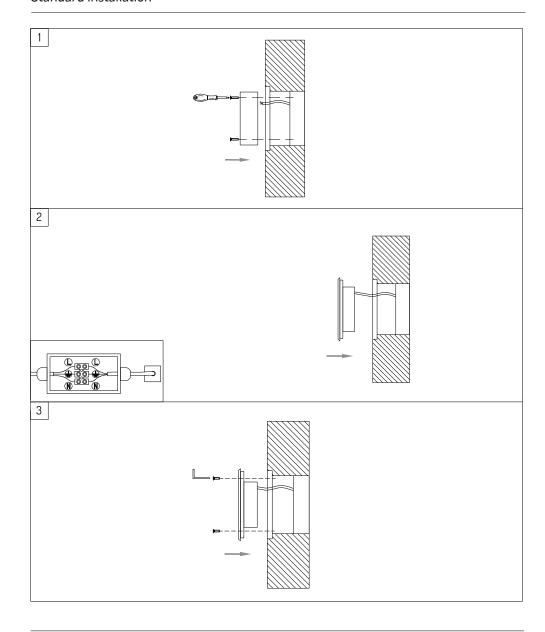

stallation, improper operation and/or modifications carried out by the purchaser or third parties. This product shall not be used as a 'working light' during construction. This will result in the warranty of the product to be void. For warranty duration, please refer to the data sheet.

Install Person/s

1x 🚨

## Product type





# Corrosion protection

It is important to note that care must be taken during installation or maintenance to ensure that the surface of the luminaire is not damaged. Any damage, which is exposed to moisture will result in corrosion occurring.

Please also note that any chemical applications on the luminaire or chemical contact via installation will cause corrosion of the surface of the luminaire and will void the warranty.

# Wiring



## Standard installation