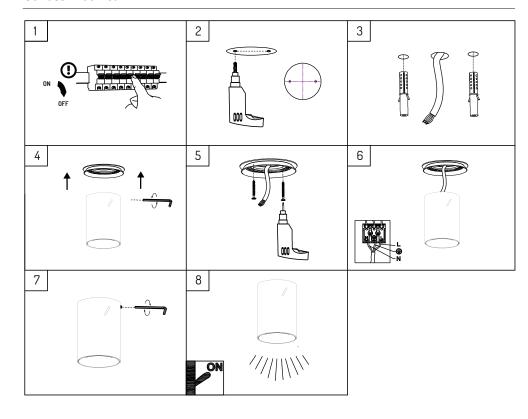

## OTTONE

Surface Mounted/Suspended Downlight

CAUTION - This product must be installed by a qualified installer

Please read instruction manual carefully before installing luminaire

#### **Attention**

1.Please put on gloves when installing, keep the lamp body clean, so as not to stain

2. This luminaire is for indoor use only

- 3. Non professional operators are strictly forbidden to disassemble lamps, so as not to damage the lamps.
- 4.Beware of electric shock and burns. Please cut-off the power supply and cooling lamps before installation and maintenance.
- 5. The surface of the lamp is forbidden to be contacted or wiped by any chemical solution.
- 6.Lamps and lanterns cannot be covered by heat insulation pads or similar materials.
- 7.The LED chip is sensitive to switching transients. Lamps and appliances must be connected in a power offstatus without hot
- 8.If the installation is not correct, the lamp may fall or not light. Please refer to the installation instructionsfor re installing.