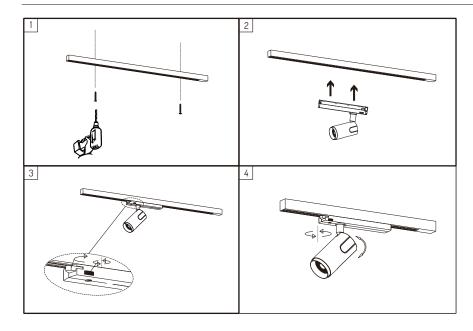

stalled and maintained by a suitably qualified person/s in compliance with the latest applicable regulations and relevant legislation. UOZU does not warrant any claim based on defects or damage caused by misuse, improper installation, improper operation and/or modifications carried out by the purchaser or third parties. This product shall not be used as a 'working light' during construction. This will result in the warranty of the product to be void. For warranty duration, please refer to the data sheet.

Install Person/s
1x 4

### Product type







#### Disposal

Ensure correct disposal of this product (waste electrical and electronic equipment).



# **Ambient Conditions**

Recommended to install in an ambient temperature <35°C.



# **Product Assembly**



#### Standard Installation



# Track Compatibility

|                               | MX1 | мхз | MX5 |
|-------------------------------|-----|-----|-----|
| Single Circuit (Phase-Cut)    | •   | 0   | 0   |
| Three Circuit (Phase-Cut)     | 0   | •   | 0   |
| Three Circuit (DALI)          | 0   | 0   | •   |
| BasicDIM Wireless (Bluetooth) | 0   | •   | •   |

#### Additional Accessories







#### Diming

This luminaire can be dimmed. UOZU® recommends aphase-cut dimmer or DALI solution optimised for LED technology.

For full list of compatible drivers, see www.uozulighting.it