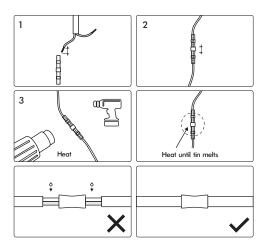

caused by misuse, improper installation, improper operation and/or modifications carried out by the purchaser or third parties. This product shall not be used as a 'working light' during construction. This will result in the warranty of the product to be void. For warranty duration, please refer to the data sheet.

Install Person/s

1x 🙎

#### Product type

# Corrosion protection

It is important to note that care must be taken during installation or maintenance to ensure that the surface of the luminaire is not damaged. Any damage, which is exposed to moisture will result in corrosion occurring.

Please also note that any chemical applications on the luminaire or chemical contact via installation will cause corrosion of the surface of the luminaire and will void the warranty.

## Wiring



#### Standard installation