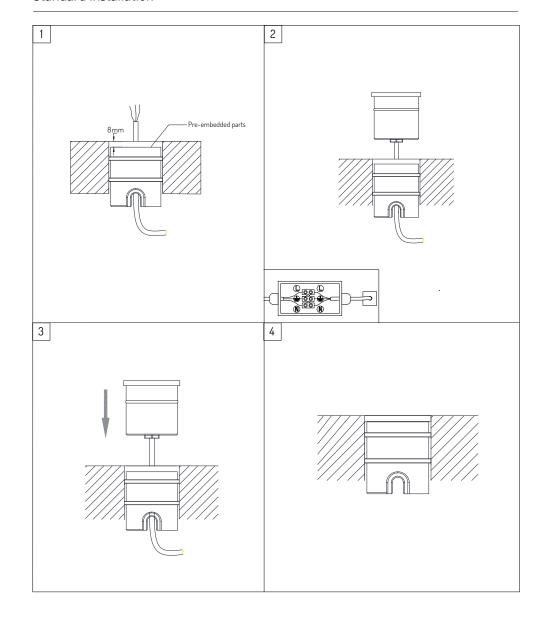

tallation, improper operation and/or modifications carried out by the purchaser or third parties. This product shall not be used as a 'working light' during construction. This will result in the warranty of the product to be void. For warranty duration, please refer to the data sheet.

Install Person/s

1x 🙎

#### Product type

# Corrosion protection

It is important to note that care must be taken during installation or maintenance to ensure that the surface of the luminaire is not damaged. Any damage, which is exposed to moisture will result in corrosion occurring.

Please also note that any chemical applications on the luminaire or chemical contact via installation will cause corrosion of the surface of the luminaire and will void the warranty.

## Wiring



#### Standard installation