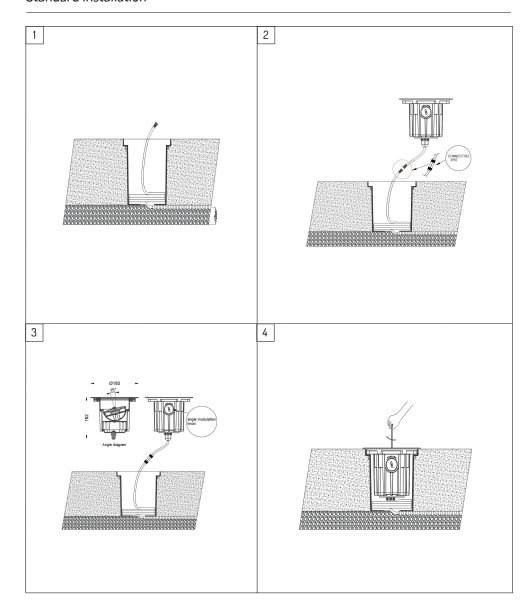

se, improper installation, improper operation and/or modifications carried out by the purchaser or third parties. This product shall not be used as a 'working light' during construction. This will result in the warranty of the product to be void. For warranty duration, please refer to the data sheet.

### Product type









## Corrosion protection

It is important to note that care must be taken during installation or maintenance to ensure that the surface of the luminaire is not damaged. Any damage, which is exposed to moisture will result in corrosion occurring.

Please also note that any chemical applications on the luminaire or chemical contact via installation will cause corrosion of the surface of the luminaire and will void the warranty.

## Wiring



#### Standard installation