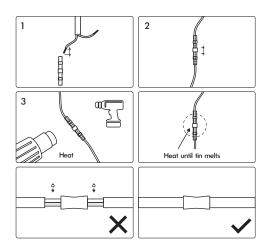

based on defects or damage caused by misuse, improper installation, improper operation and/or modifications carried out by the purchaser or third parties. This product shall not be used as a 'working light' during construction. This will result in the warranty of the product to be void. For warranty duration, please refer to the data sheet.

## Product type

# Corrosion protection

It is important to note that care must be taken during installation or maintenance to ensure that the surface of the luminaire is not damaged. Any damage, which is exposed to moisture will result in corrosion occurring.

Please also note that any chemical applications on the luminaire or chemical contact via installation will cause corrosion of the surface of the luminaire and will void the warranty.

# Wiring



## Standard installation