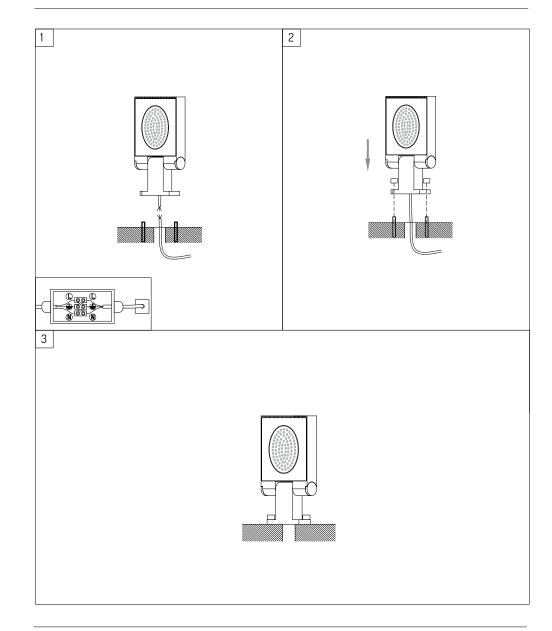

aused by misuse, improper installation, improper operation and/or modifications carried out by the purchaser or third parties. This product shall not be used as a 'working light' during construction. This will result in the warranty of the product to be void. For warranty duration, please refer to the data sheet.

## Product type

# Corrosion protection

It is important to note that care must be taken during installation or maintenance to ensure that the surface of the luminaire is not damaged. Any damage, which is exposed to moisture will result in corrosion occurring.

Please also note that any chemical applications on the luminaire or chemical contact via installation will cause corrosion of the surface of the luminaire and will void the warranty.

# Wiring



## Standard installation