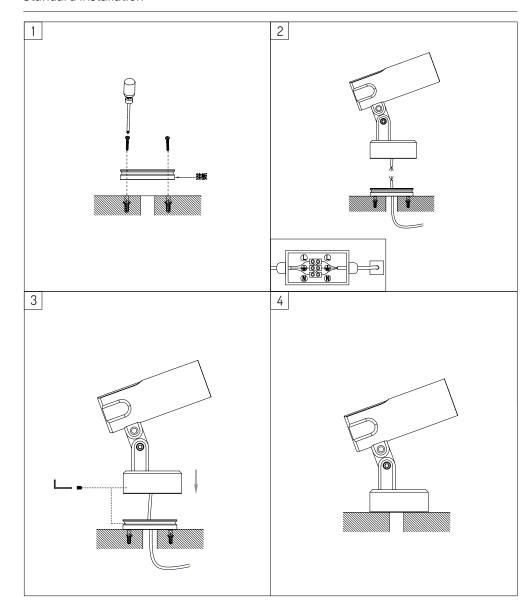

d by misuse, improper installation, improper operation and/or modifications carried out by the purchaser or third parties. This product shall not be used as a 'working light' during construction. This will result in the warranty of the product to be void. For warranty duration, please refer to the data sheet.

### Product type

## Corrosion protection

It is important to note that care must be taken during installation or maintenance to ensure that the surface of the luminaire is not damaged. Any damage, which is exposed to moisture will result in corrosion occurring.

Please also note that any chemical applications on the luminaire or chemical contact via installation will cause corrosion of the surface of the luminaire and will void the warranty.

## Wiring



### Standard installation