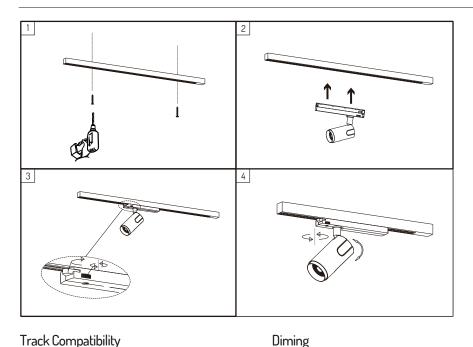

#### Standard Installation

UOZU<sup>®</sup> LIGHTING

MX1

٠

0

0

0

Diffusers

See data sheet

MX3

0

•

0

٠

MX5

0

0

٠

٠

Reflectors

See data sheet

BasicDIM Wireless (Bluetooth)

Additional Accessories