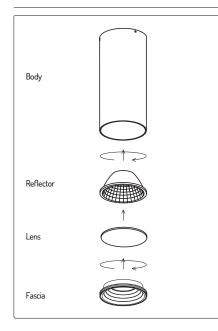

### **Product Assembly**

Single Circuit (Phase-Cut) Three Circuit (Phase-Cut) Three Circuit (DALI)