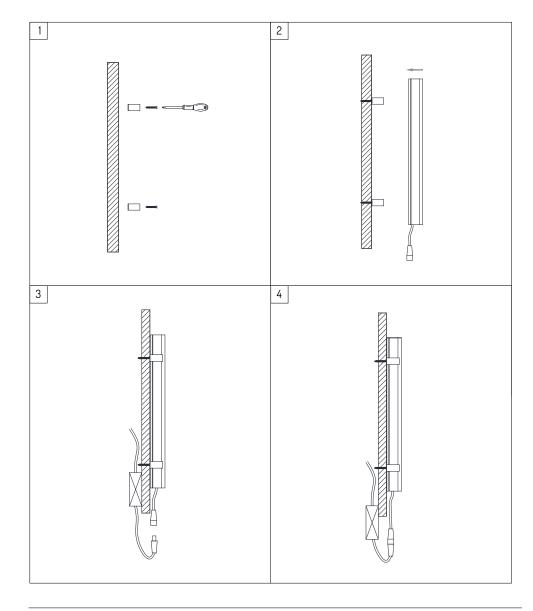

on, improper operation and/or modifications carried out by the purchaser or third parties. This product shall not be used as a 'working light' during construction. This will result in the warranty of the product to be void. For warranty duration, please refer to the data sheet.

Install Person/s

1x 🚨

### Product type

## Corrosion protection

It is important to note that care must be taken during installation or maintenance to ensure that the surface of the luminaire is not damaged. Any damage, which is exposed to moisture will result in corrosion occurring.

Please also note that any chemical applications on the luminaire or chemical contact via installation will cause corrosion of the surface of the luminaire and will void the warranty.

### Wiring



### Surface-mounted Installation



Architectural lighting

U O Z U® LIGHTING

## Semi-Recessed Installation



## Recessed Installation