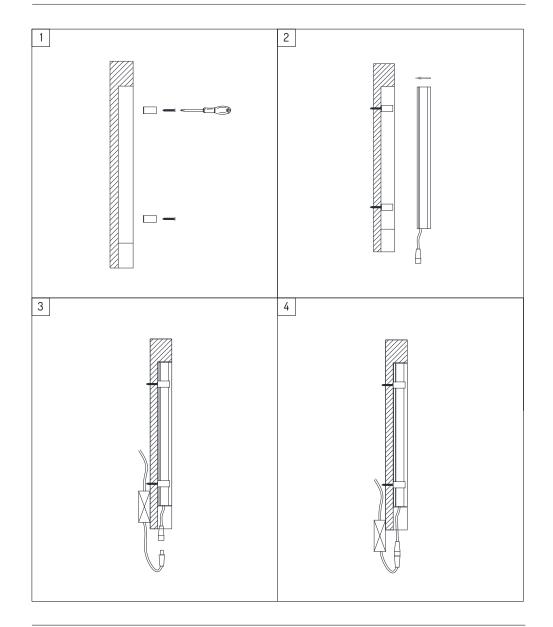

shall not be used as a 'working light' during construction. This will result in the warranty of the product to be void. For warranty duration, please refer to the data sheet.

Install Person/s

1x 🚨

### Product type

## Corrosion protection

It is important to note that care must be taken during installation or maintenance to ensure that the surface of the luminaire is not damaged. Any damage, which is exposed to moisture will result in corrosion occurring.

Please also note that any chemical applications on the luminaire or chemical contact via installation will cause corrosion of the surface of the luminaire and will void the warranty.

### Wiring



### Surface-mounted Installation



Architectural lighting

U O Z U® LIGHTING

## Semi-Recessed Installation



## Recessed Installation