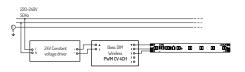

# Surge Protection

For comprehensive protection of a luminaire against electrical surges, surge protection shall be installed on the mains supply where required to protect luminaires and drivers from transient voltage damage.

## Wiring