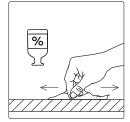

## Cleaning

Warning: Before cleaning, disconnect from mains supply and allow luminaire to cool.