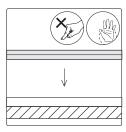

# Cutting

## Cleaning

Warning: Before cleaning, disconnect from mains supply and allow luminaire to cool.