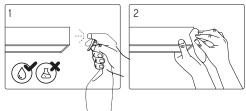

## Cleaning

Warning: Before cleaning, disconnect from mains supply and allow luminaire to cool.