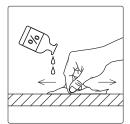

## Cleaning

Warning: Before cleaning, disconnect from mains supply and allow luminaire to cool.