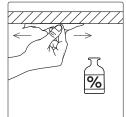

## Cleaning

Warning: Before cleaning, disconnect from mains supply and allow luminaire to cool.