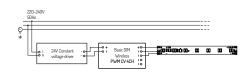

# Wiring

### **Dimming**

For dimming capabilities, luminaire must be paired with dimmable driver. Please refer to driver's instructions for pairing of suitable systems.