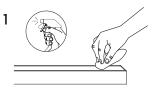

### Strip Mounting

Recommended cleaning products: Wax and grease remover, methylated spirits, isopropyl alcohol or surface cleaners.