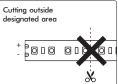

### Strip Mounting

Recommended cleaning products: Wax and grease remover, methylated spirits, isopropyl alcohol or surface cleaners.