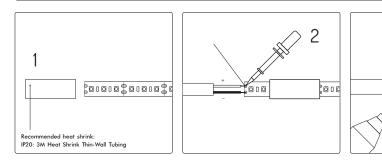

metre)

## Corrosion protection

It is important to note that care must be taken during installation or maintenance to ensure that the surface of the luminaire is not damaged. Any damage, which is exposed to moisture will result in corrosion occurring.

Please also note that any chemical applications on the luminaire or chemical contact via installation will cause corrosion of the surface of the luminaire and will void the warranty.

# Disposal

Ensure correct disposal of this product (waste electrical and electronic equipment).



#### **Ambient Conditions**

Recommended to install in an ambient temperature <35°C.



Brighten vour life www.uozulighting.it Brighten your life www.uozulighting.it

10000000

# Standard installation

















# Soldering Striplight

U O Z U® LIGHTING



# Wiring Options





# Dimming

For dimming capabilities, luminaire must be paired with dimmable driver. Please refer to driver's instructions for pairing of suitable systems.