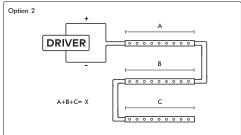

protection

It is important to note that care must be taken during installation or maintenance to ensure that the surface of the luminaire is not damaged. Any damage, which is exposed to moisture will result in corrosion occurring.

Please also note that any chemical applications on the luminaire or chemical contact via installation will cause corrosion of the surface of the luminaire and will void the warranty.

# Disposal

Ensure correct disposal of this product (waste electrical and electronic equipment).



#### **Ambient Conditions**

Recommended to install in an ambient temperature <35°C.



Brighten vour life www.uozulighting.it Brighten your life www.uozulighting.it

10000000

# Standard installation

















# Soldering Striplight

U O Z U® LIGHTING



# Wiring Options





# Dimming

For dimming capabilities, luminaire must be paired with dimmable driver. Please refer to driver's instructions for pairing of suitable systems.