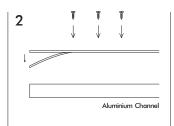

### Strip Mounting

Recommended cleaning products: Wax and grease remover, methylated spirits, isopropyl alcohol or surface cleaners.