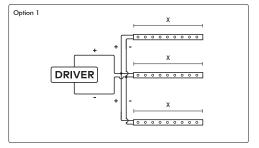

n protection

It is important to note that care must be taken during installation or maintenance to ensure that the surface of the luminaire is not damaged. Any damage, which is exposed to moisture will result in corrosion occurring.

Please also note that any chemical applications on the luminaire or chemical contact via installation will cause corrosion of the surface of the luminaire and will void the warranty.

# Disposal

Ensure correct disposal of this product (waste electrical and electronic equipment).



#### **Ambient Conditions**

Recommended to install in an ambient temperature <35°C.



Brighten vour life www.uozulighting.it Brighten your life www.uozulighting.it

10000000

# Standard installation

















# Soldering Striplight

U O Z U® LIGHTING



# Wiring Options





# Dimming

For dimming capabilities, luminaire must be paired with dimmable driver. Please refer to driver's instructions for pairing of suitable systems.