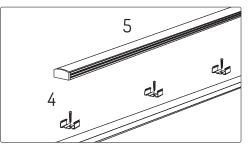

**Parts**



2x Mounting Clips

(per metre)





(per metre)

## Corrosion protection

It is important to note that care must be taken during installation or maintenance to ensure that the surface of the luminaire is not damaged. Any damage, which is exposed to moisture will result in corrosion occurring.

Please also note that any chemical applications on the luminaire or chemical contact via installation will cause corrosion of the surface of the luminaire and will void the warranty.

# Disposal

Ensure correct disposal of this product (waste electrical and electronic equipment).



#### **Ambient Conditions**

Recommended to install in an ambient temperature <35°C.



Brighten vour life www.uozulighting.it Brighten your life www.uozulighting.it

10000000

# Standard installation

















# Soldering Striplight

U O Z U® LIGHTING



# Wiring Options





# Dimming

For dimming capabilities, luminaire must be paired with dimmable driver. Please refer to driver's instructions for pairing of suitable systems.