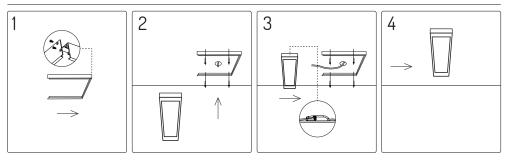

#### T-Bar

Plaster Kit

Plaster Kit is supplied as an additional accessory

Surface Mount Kit

Surface Mount Kit is supplied as an additional accessory

ÎÎ

Screws