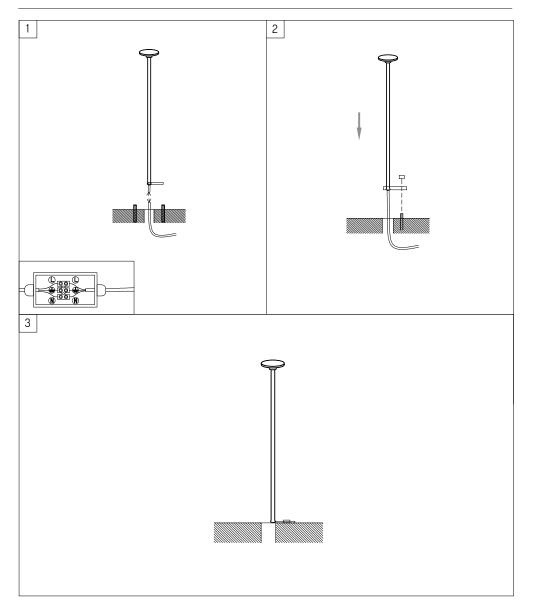

tallation, improper operation and/or modifications carried out by the purchaser or third parties. This product shall not be used as a 'working light' during construction. This will result in the warranty of the product to be void. For warranty duration, please refer to the data sheet.

Install Person/s

1x 💄

#### Product type

Wiring



## Corrosion protection

It is important to note that care must be taken during installation or maintenance to ensure that the surface of the luminaire is not damaged. Any damage, which is exposed to moisture will result in corrosion occurring.

Please also note that any chemical applications on the luminaire or chemical contact via installation will cause corrosion of the surface of the luminaire and will void the warranty.



#### Standard installation