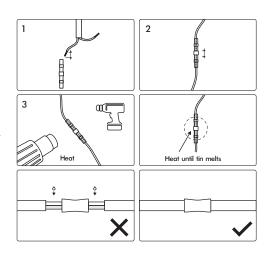

caused by misuse, improper installation, improper operation and/or modifications carried out by the purchaser or third parties. This product shall not be used as a 'working light' during construction. This will result in the warranty of the product to be void. For warranty duration, please refer to the data sheet.

Install Person/s

1x 💄

#### Product type

Wiring



## Corrosion protection

It is important to note that care must be taken during installation or maintenance to ensure that the surface of the luminaire is not damaged. Any damage, which is exposed to moisture will result in corrosion occurring.

Please also note that any chemical applications on the luminaire or chemical contact via installation will cause corrosion of the surface of the luminaire and will void the warranty.



#### Standard installation