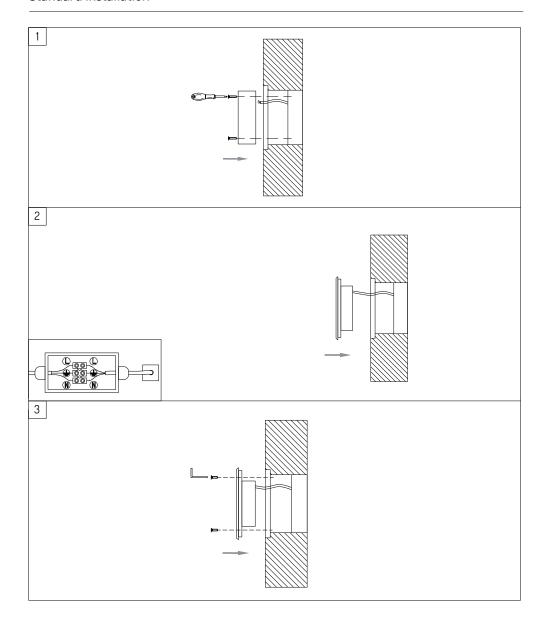

allation, improper operation and/or modifications carried out by the purchaser or third parties. This product shall not be used as a 'working light' during construction. This will result in the warranty of the product to be void. For warranty duration, please refer to the data sheet.

Install Person/s

1x 🚨

### Product type



# Corrosion protection

It is important to note that care must be taken during installation or maintenance to ensure that the surface of the luminaire is not damaged. Any damage, which is exposed to moisture will result in corrosion occurring.

Please also note that any chemical applications on the luminaire or chemical contact via installation will cause corrosion of the surface of the luminaire and will void the warranty.

## Wiring



#### Standard installation