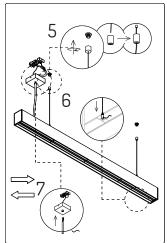

# **ESD Protection**

CAUTION Contains parts and assemblies susceptible to damage by electrostatic discharge (ESD)

## Corrosion protection

It is important to note that care must be taken during installation or maintenance to ensure that the surface of the luminaire is not damaged. Any damage, which is exposed to moisture will result in corrosion occurring.

Please also note that any chemical applications on the luminaire or chemical contact via installation will cause corrosion of the surface of the luminaire and will void the warranty.

## Disposal

Ensure correct disposal of this product (waste electrical and electronic equipment).



### **Ambient Conditions**

Recommended to install in an ambient temperature <35°C.



### Surface Mounted









## Wire Suspension Installation









## Parts