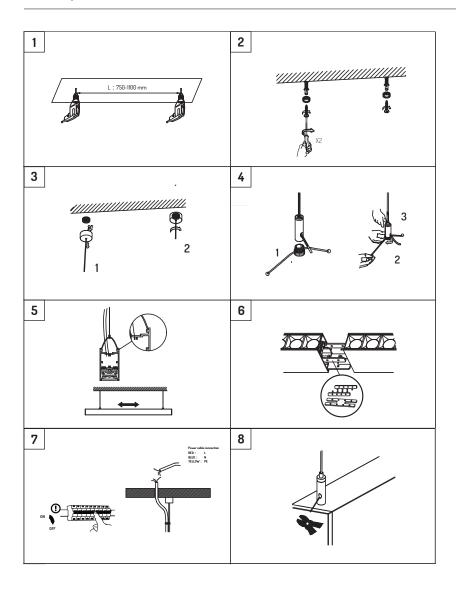

#### **ESD Protection**

CAUTION Contains parts and assemblies susceptible to damage by electrostatic discharge (ESD)

## Corrosion protection

It is important to note that care must be taken during installation or maintenance to ensure that the surface of the luminaire is not damaged. Any damage, which is exposed to moisture will result in corrosion occurring.

Please also note that any chemical applications on the luminaire or chemical contact via installation will cause corrosion of the surface of the luminaire and will void the warranty.

## Disposal

Ensure correct disposal of this product (waste electrical and electronic equipment).



### **Ambient Conditions**

Recommended to install in an ambient temperature <35°C.



### Surface Mounted









## Wire Suspension Installation









## Parts