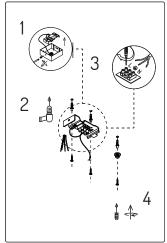

### **ESD Protection**

CAUTION Contains parts and assemblies susceptible to damage by electrostatic discharge (ESD)

## Corrosion protection

It is important to note that care must be taken during installation or maintenance to ensure that the surface of the luminaire is not damaged. Any damage, which is exposed to moisture will result in corrosion occurring.

Please also note that any chemical applications on the luminaire or chemical contact via installation will cause corrosion of the surface of the luminaire and will void the warranty.

## Disposal

Ensure correct disposal of this product (waste electrical and electronic equipment).



### **Ambient Conditions**

Recommended to install in an ambient temperature <35°C.



### Surface Mounted









## Wire Suspension Installation









## Parts