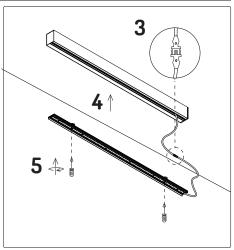

charge by touching a grounded bare



#### **ESD Protection**

CAUTION Contains parts and assemblies susceptible to damage by electrostatic discharge (ESD)

## Corrosion protection

It is important to note that care must be taken during installation or maintenance to ensure that the surface of the luminaire is not damaged. Any damage, which is exposed to moisture will result in corrosion occurring.

Please also note that any chemical applications on the luminaire or chemical contact via installation will cause corrosion of the surface of the luminaire and will void the warranty.

## Disposal

Ensure correct disposal of this product (waste electrical and electronic equipment).



### **Ambient Conditions**

Recommended to install in an ambient temperature <35°C.



### Surface Mounted









## Wire Suspension Installation









## Parts