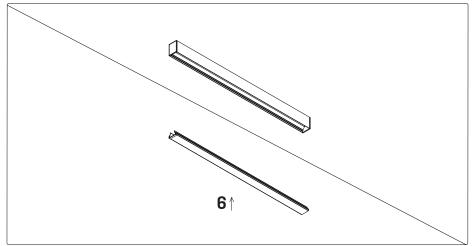

arge by touching a grounded bare



#### **ESD Protection**

CAUTION Contains parts and assemblies susceptible to damage by electrostatic discharge (ESD)

## Corrosion protection

It is important to note that care must be taken during installation or maintenance to ensure that the surface of the luminaire is not damaged. Any damage, which is exposed to moisture will result in corrosion occurring.

Please also note that any chemical applications on the luminaire or chemical contact via installation will cause corrosion of the surface of the luminaire and will void the warranty.

## Disposal

Ensure correct disposal of this product (waste electrical and electronic equipment).



### **Ambient Conditions**

Recommended to install in an ambient temperature <35°C.



### Surface Mounted









## Wire Suspension Installation









## Parts