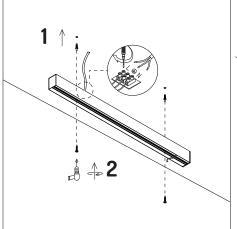

l charge by touching a grounded bare



#### **ESD Protection**

CAUTION Contains parts and assemblies susceptible to damage by electrostatic discharge (ESD)

## Corrosion protection

It is important to note that care must be taken during installation or maintenance to ensure that the surface of the luminaire is not damaged. Any damage, which is exposed to moisture will result in corrosion occurring.

Please also note that any chemical applications on the luminaire or chemical contact via installation will cause corrosion of the surface of the luminaire and will void the warranty.

## Disposal

Ensure correct disposal of this product (waste electrical and electronic equipment).



### **Ambient Conditions**

Recommended to install in an ambient temperature <35°C.



### Surface Mounted









## Wire Suspension Installation









## Parts