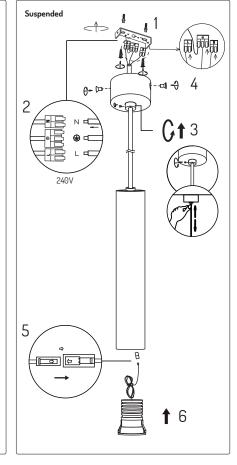

keep the lamp body clean, so as not to stain

- 2. This luminaire is for indoor use only
- 3. Non professional operators are strictly forbidden to disassemble lamps, so as not to damage the lamps.
- 4.Beware of electric shock and burns. Please cut-off the power supply and cooling lamps before installation and maintenance.
- 5. The surface of the lamp is forbidden to be contacted or wiped by any chemical solution.
- 6.Lamps and lanterns cannot be covered by heat insulation pads or similar materials.
- 7.The LED chip is sensitive to switching transients. Lamps and appliances must be connected in a power offstatus without hot
- 8.If the installation is not correct, the lamp may fall or not light. Please refer to the installation instructionsfor re installing.

#### Pendant Installation