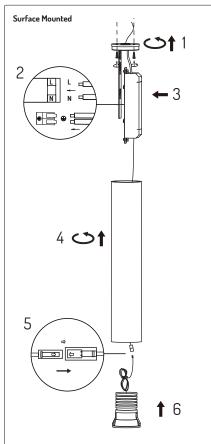

g, keep the lamp body clean, so as not to stain

- 2. This luminaire is for indoor use only
- 3. Non professional operators are strictly forbidden to disassemble lamps, so as not to damage the lamps.
- 4.Beware of electric shock and burns. Please cut-off the power supply and cooling lamps before installation and maintenance.
- 5. The surface of the lamp is forbidden to be contacted or wiped by any chemical solution.
- 6.Lamps and lanterns cannot be covered by heat insulation pads or similar materials.
- 7.The LED chip is sensitive to switching transients. Lamps and appliances must be connected in a power offstatus without hot
- 8.If the installation is not correct, the lamp may fall or not light. Please refer to the installation instructionsfor re installing.

#### Pendant Installation