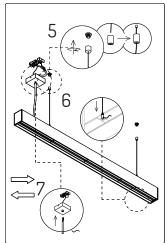

#### ESD Protection

CAUTION Contains parts and assemblies susceptible to damage by electrostatic discharge (ESD)

### Corrosion protection

It is important to note that care must be taken during installation or maintenance to ensure that the surface of the luminaire is not damaged. Any damage, which is exposed to moisture will result in corrosion occurring.

Please also note that any chemical applications on the luminaire or chemical contact via installation will cause corrosion of the surface of the luminaire and will void the warranty.

### Disposal

Ensure correct disposal of this product (waste electrical and electronic equipment).



### **Ambient Conditions**

Recommended to install in an ambient temperature <35°C.



### Surface Mounted









# Wire Suspension Installation









## Parts