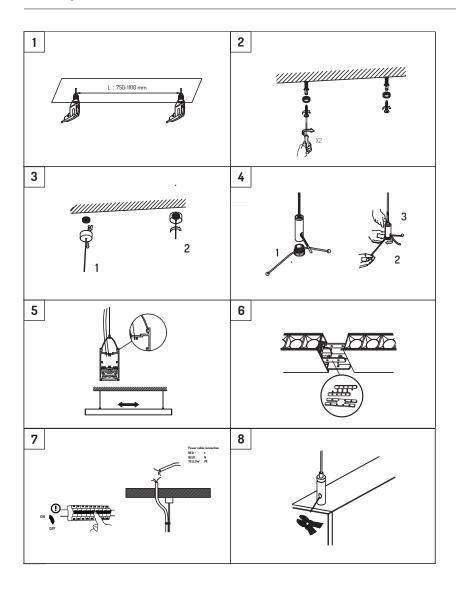

#### ESD Protection

CAUTION Contains parts and assemblies susceptible to damage by electrostatic discharge (ESD)

### Corrosion protection

It is important to note that care must be taken during installation or maintenance to ensure that the surface of the luminaire is not damaged. Any damage, which is exposed to moisture will result in corrosion occurring.

Please also note that any chemical applications on the luminaire or chemical contact via installation will cause corrosion of the surface of the luminaire and will void the warranty.

### Disposal

Ensure correct disposal of this product (waste electrical and electronic equipment).



### **Ambient Conditions**

Recommended to install in an ambient temperature <35°C.



### Surface Mounted









# Wire Suspension Installation









## Parts