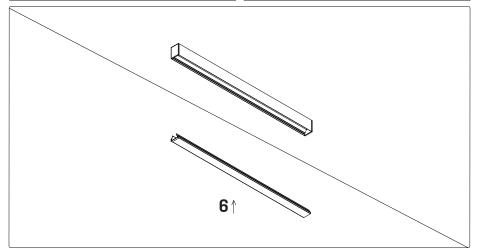

charge by touching a grounded bare



#### ESD Protection

CAUTION Contains parts and assemblies susceptible to damage by electrostatic discharge (ESD)

### Corrosion protection

It is important to note that care must be taken during installation or maintenance to ensure that the surface of the luminaire is not damaged. Any damage, which is exposed to moisture will result in corrosion occurring.

Please also note that any chemical applications on the luminaire or chemical contact via installation will cause corrosion of the surface of the luminaire and will void the warranty.

### Disposal

Ensure correct disposal of this product (waste electrical and electronic equipment).



### **Ambient Conditions**

Recommended to install in an ambient temperature <35°C.



### Surface Mounted









# Wire Suspension Installation









## Parts