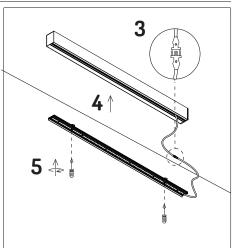

l charge by touching a grounded bare



#### ESD Protection

CAUTION Contains parts and assemblies susceptible to damage by electrostatic discharge (ESD)

### Corrosion protection

It is important to note that care must be taken during installation or maintenance to ensure that the surface of the luminaire is not damaged. Any damage, which is exposed to moisture will result in corrosion occurring.

Please also note that any chemical applications on the luminaire or chemical contact via installation will cause corrosion of the surface of the luminaire and will void the warranty.

### Disposal

Ensure correct disposal of this product (waste electrical and electronic equipment).



### **Ambient Conditions**

Recommended to install in an ambient temperature <35°C.



### Surface Mounted









# Wire Suspension Installation









## Parts