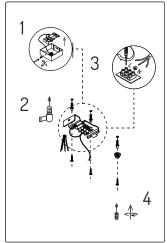

#### ESD Protection

CAUTION Contains parts and assemblies susceptible to damage by electrostatic discharge (ESD)

### Corrosion protection

It is important to note that care must be taken during installation or maintenance to ensure that the surface of the luminaire is not damaged. Any damage, which is exposed to moisture will result in corrosion occurring.

Please also note that any chemical applications on the luminaire or chemical contact via installation will cause corrosion of the surface of the luminaire and will void the warranty.

### Disposal

Ensure correct disposal of this product (waste electrical and electronic equipment).



### **Ambient Conditions**

Recommended to install in an ambient temperature <35°C.



### Surface Mounted









# Wire Suspension Installation









## Parts