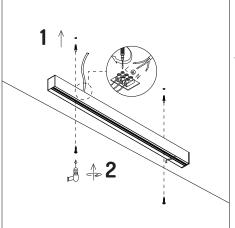

all charge by touching a grounded bare



#### ESD Protection

CAUTION Contains parts and assemblies susceptible to damage by electrostatic discharge (ESD)

### Corrosion protection

It is important to note that care must be taken during installation or maintenance to ensure that the surface of the luminaire is not damaged. Any damage, which is exposed to moisture will result in corrosion occurring.

Please also note that any chemical applications on the luminaire or chemical contact via installation will cause corrosion of the surface of the luminaire and will void the warranty.

### Disposal

Ensure correct disposal of this product (waste electrical and electronic equipment).



### **Ambient Conditions**

Recommended to install in an ambient temperature <35°C.



### Surface Mounted









# Wire Suspension Installation









## Parts