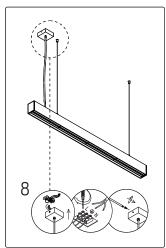

## ESD Protection

CAUTION Contains parts and assemblies susceptible to damage by electrostatic discharge (ESD)

### Corrosion protection

It is important to note that care must be taken during installation or maintenance to ensure that the surface of the luminaire is not damaged. Any damage, which is exposed to moisture will result in corrosion occurring.

Please also note that any chemical applications on the luminaire or chemical contact via installation will cause corrosion of the surface of the luminaire and will void the warranty.

### Disposal

Ensure correct disposal of this product (waste electrical and electronic equipment).



### **Ambient Conditions**

Recommended to install in an ambient temperature <35°C.



### Surface Mounted









# Wire Suspension Installation









## Parts