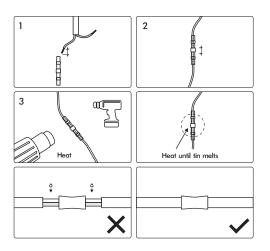

on defects or damage caused by misuse, improper installation, improper operation and/or modifications carried out by the purchaser or third parties. This product shall not be used as a 'working light' during construction. This will result in the warranty of the product to be void. For warranty duration, please refer to the data sheet.

### Product type

## Corrosion protection

It is important to note that care must be taken during installation or maintenance to ensure that the surface of the luminaire is not damaged. Any damage, which is exposed to moisture will result in corrosion occurring.

Please also note that any chemical applications on the luminaire or chemical contact via installation will cause corrosion of the surface of the luminaire and will void the warranty.

#### Wiring



#### Standard installation